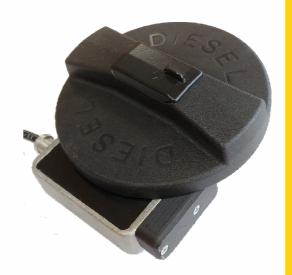

# Fuel filler security Type BAK-Q80/BLE, BAK-Q60/BLE

- ✓ Bluetooth Low Energy (BLE) transmission.
- ✓ Wireless signal transmission to confirm filler plug openning.
- ✓ BAK-Q80(60) assembling doesn't reqire the cable guaiding to the drivers cabin.

#### Designeted use

The plug module BAK-Q80, BAK-Q60 controls and monitors fuel filler access on trucks, machinery, construction equipment. BAK-Q80/BLE and BAK-Q60/BLE operate by employing transponder presence monitoring, with the transponder located in the filler plug, over 'PLUG MODULE' mounted on the tank filler. The system sends a signal of removing the filler plug by changing the BLE Advertising data. Plug opening data can be read directly by the recorder equipped with BLE communication or by OB-01 receiver with two-status outputs.

#### **Assembling and Usage**

BAK-Q80/BLE and BAK-Q60/BLE is mounted directly onto the fuel filler. The supply is provided usally from the vehicle frame. Detailed assembling description is in the operation and maintenance manual avalaible. Optionally the cabin signaling device module BLE is provided.