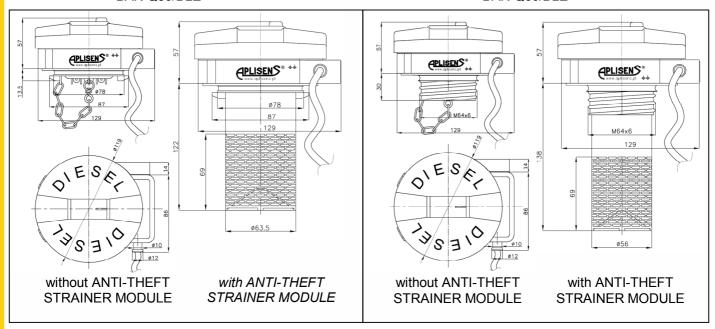

or by OB-01 receiver with two-status outputs.



#### **Assembling and Usage**

BAK-Q80/BLE and BAK-Q60/BLE is mounted directly onto the fuel filler. The supply is provided usally from the vehicle frame. Detailed assembling description is in the operation and maintenance manual avalaible. Optionally the cabin signaling device module BLE is provided.

#### **Technical Specification**

 $\begin{array}{lll} \textbf{Power} & 8 \div 32 \ \textbf{V} \ \textbf{DC} \\ \textbf{Current draw} & 35 \text{mA} \\ \textbf{Working temperature} & -25 \div 80 ^{\circ} \textbf{C} \\ \textbf{Housing protection degree} & IP68 \\ \textbf{Dimension} & 32 \text{x} 46 \text{x} 16 \text{mm} \\ \end{array}$ 



# Option of the BAK-Q80/BLE (BAK-Q60/BLE ) aplications.



#### BAK-Q80/BLE and BAK-Q60/BLE dimensions





# **Ordering**

# BAK-Q/\_\_\_/BLE

diameter of 60 filler diameer of 80 filler