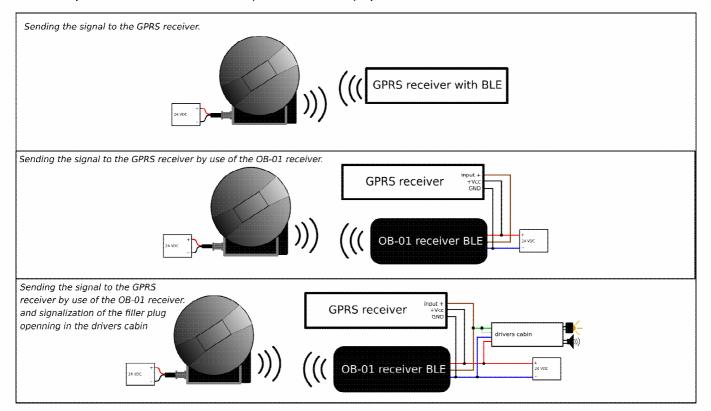

by the recorder equipped with BLE communication or by OB-01 receiver with two-status outputs.



#### **Assembling and Usage**

BAK-Q80/BLE and BAK-Q60/BLE is mounted directly onto the fuel filler. The supply is provided usally from the vehicle frame. Detailed assembling description is in the operation and maintenance manual avalaible. Optionally the cabin signaling device module BLE is provided.

#### **Technical Specification**

 $\begin{array}{lll} \textbf{Power} & 8 \div 32 \ \textbf{V} \ \textbf{DC} \\ \textbf{Current draw} & 35 \text{mA} \\ \textbf{Working temperature} & -25 \div 80 ^{\circ} \textbf{C} \\ \textbf{Housing protection degree} & IP68 \\ \textbf{Dimension} & 32 \text{x} 46 \text{x} 16 \text{mm} \\ \end{array}$ 



# Option of the BAK-Q80/BLE (BAK-Q60/BLE ) aplications.



#### BAK-Q80/BLE and BAK-Q60/BLE dimensions





# **Ordering**

# BAK-Q/\_\_\_/BLE

diameter of 60 filler diameer of 80 filler